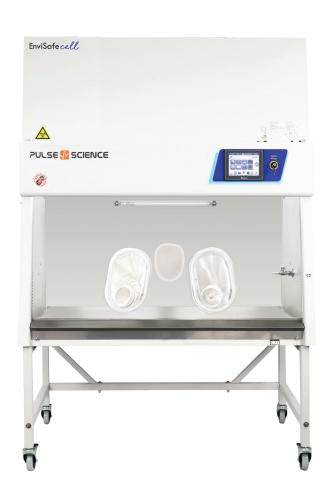

## EnviSafe cell

is a Biosafety cabinet Class II, design for visually examining in the clean area. Contaminated area surrounded with negative pressure to fully prevent leakage of contaminated air.

## **FEATURES**

- Semi-closed Biosafety cabinet Class II
- Table top is made of stainless steel integrated with heating areas to give an optimal working condition
- High resolution touch screen display
- Multiple protection design increases security level significantly
- Innovative surrounded air intake grill design
- ECM brushless DC motor with good energy efficiency
- Supply/Exhaust HEPA filter 99.99% efficiency @ 0.3 micron(Class H14)
- 254 nm UV lamp with 6mm anti-ultraviolet tempered glass
- 1,000 Lux fluorescent lamp
- Ergonomic 10 degree angle