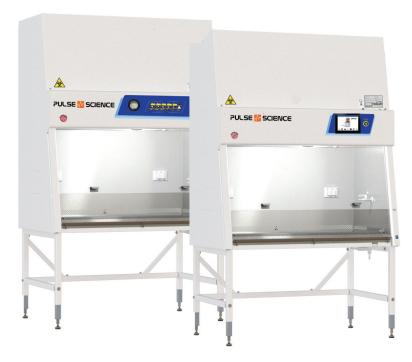

## **STANDARD BSC CLASS 2**

Stem Cell Isolation or Cell Handling is ideally conducted in a clean environment.

Innovative surrounded air intake grille design.
All contaminated air in the work area is enclosed inside the cabinet.