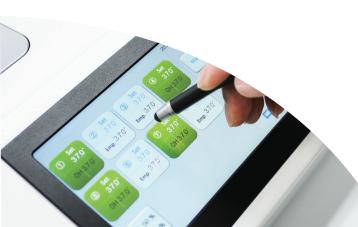

## **FEATURES**

- Synvivo is like a little apartment complex composed of eight individual independently working mini-incubators
- Its eight chambers have individual on/off control for their gas supply
- Each & individual chamber is equipped with heating elements on top as well as bottom of the chambers
- 7" touch screen offers exact display configuration for user's convenience
- A VOC Filter administration program is integrated to automatically alert filter replacement
- Compatible with most of the culture dishes
- Easy administration of log data is possible through a USB port
- Quality certified components with proven performance allow Synvivo to produce optimal culture environment