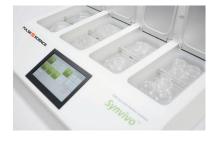

## **FEATURES**

- Synvivo is like a little apartment complex composed of eight individual independently working mini-incubators
- Its eight chambers have individual on/off control for their gas supply
- Each & individual chamber is equipped with heating elements on top as well as bottom of the chambers
- 7" touch screen offers exact display configuration for user's convenience
- A VOC Filter administration program is integrated to automatically alert filter replacement
- Compatible with most of the culture dishes
- Easy administration of log data is possible through a USB port
- Quality certified components with proven performance allow Synvivo to produce optimal culture environment