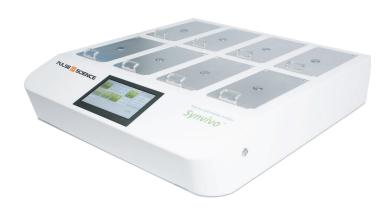

## **Synvivo**<sup>TM</sup>

ensures the optimal culture environment for the best choice among right embryos.

## **FEATURES**

- Synvivo is like a little apartment complex composed of eight individual independently working mini-incubators
- Its eight chambers have individual on/off control for their gas supply
- Each & individual chamber is equipped with heating elements on top as well as bottom of the chambers
- 7" touch screen offers exact display configuration for user's convenience
- A VOC Filter administration program is integrated to automatically alert filter replacement
- Compatible with most of the culture dishes
- Easy administration of log data is possible through a USB port
- Quality certified components with proven performance allow Synvivo to produce optimal culture environment

## **Benchtop Multi-chamber Incubator**