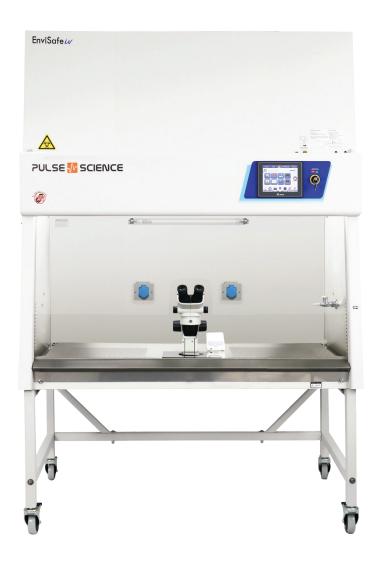

## EnviSafe iv

designed for optimal user and sample protection.

It is prepared for a stereo microscope for observation under a cabinet. It comes with built-in heated stage under the microscope to provide optimal working condition.

## FEATURES

- Multiple protection design increases security level significantly
- Innovative surrounded air intake grill design
- 1,000 Lux fluorescent lamp at the work surface
- Germicidal UV light system
- Ergonomic 10 degrees angle window design
- Equipped with exhaust HEPA filter 99.99% efficiency @ 0.3 micron (Class H14)
- 7" High resolution touch screen display
- Mounting assembly for most stereo microscopes integrated with strengthend heated glass
- Table top is made of stainless steel integrated with 2-sides heating areas to give an optimal working condition