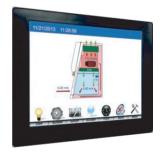

## FEATURES

- Multiple protection design increases security level significantly
- Innovative surrounded air intake grill design
- 1,000 Lux fluorescent lamp at the work surface
- Germicidal UV light system
- Ergonomic 10 degrees angle window design
- Equipped with exhaust HEPA filter 99.99% efficiency @ 0.3 micron (Class H14)
- 7" High resolution touch screen display
- Mounting assembly for most stereo microscopes integrated with strengthend heated glass
- Table top is made of stainless steel integrated with 2-sides heating areas to give an optimal working condition

## **TOUCH SCREEN DISPLAY**

TOKAI HIT THERMO PLATE TPIE-110RX (OPTIONAL)