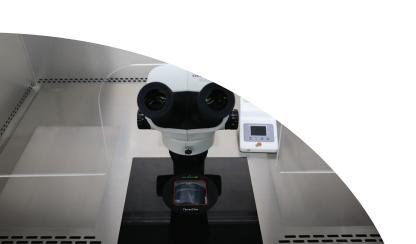

## EnviSafe iv

designed for optimal user and sample protection.

It is prepared for a stereo microscope for observation under a cabinet. It comes with built-in heated stage under the microscope to provide optimal working condition.

## FEATURES

- Multiple protection design increases security level significantly
- Innovative surrounded air intake grill design
- 1,000 Lux fluorescent lamp at the work surface
- Germicidal UV light system
- Ergonomic 10 degrees angle window design
- Equipped with exhaust HEPA filter 99.99% efficiency @ 0.3 micron (Class H14)
- 7" High resolution touch screen display
- Mounting assembly for most stereo microscopes integrated with strengthend heated glass
- Table top is made of stainless steel integrated with 2-sides heating areas to give an optimal working condition