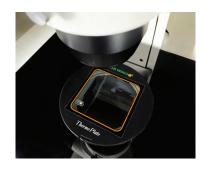

and sample protection.

It is prepared for a stereo microscope for observation under a cabinet. It comes with built-in heated stage under the microscope to provide optimal working condition.



## FEATURES

- Multiple protection design increases security level significantly
- Innovative surrounded air intake grill design
- 1,000 Lux fluorescent lamp at the work surface
- Germicidal UV light system
- Ergonomic 10 degrees angle window design
- Equipped with exhaust HEPA filter 99.99% efficiency @ 0.3 micron (Class H14)
- 7" High resolution touch screen display
- Mounting assembly for most stereo microscopes integrated with strengthend heated glass
- Table top is made of stainless steel integrated with 2-sides heating areas to give an optimal working condition



## **TOUCH SCREEN DISPLAY**



TOKAI HIT THERMO PLATE TPIE-110RX (OPTIONAL)