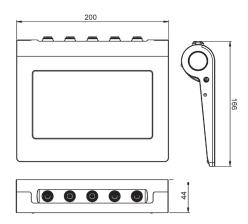

----------------|
| Measure range and accuracy    | Depends on connected probe                                 |
| Display and Touch             | 7", 800 x 480 pixel Adjustable brightness Capacitive touch |
| Compliance                    | ISO/EN 61010:2010 / IEC 60950-1:2005 / AMD2:2013 / CE      |
| Operating conditions          | 0-50 °C, 5-95% RH, IP 50                                   |
| Power supply                  | 12 V 30 W, Wall plug adaptor, 100-240V                     |
| Connectors                    | 5 Pcs Stainless steel with lock and quick release          |
| Battery time between charging | 8 Hours Level displayed in %                               |
| Battery Charging Time         | < 3 hours                                                  |

#### **DIMENSIONS**