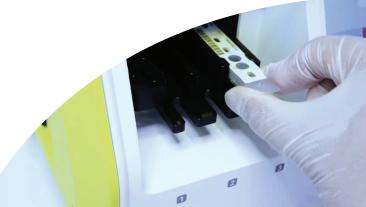

## **AFIAS SERIES**

The AFIAS Series represents a fluorescence immunoassay-based POC analyzer, featuring an integrated Sample-to-Answer system that can conduct 1, 3, and 6 parallel tests based on the model. This compact POC system delivers prompt and reliable results in real-time. The AFIAS All-in-one cartridge further simplifies the process, enhancing user convenience and facilitating seamless operation.

### FEATURES

- Simple procedure with All-in-One cartridges
- Easy to use without pipetting with proprietary C-tip
- · Quick test results with reliability
- Small, compact, & light