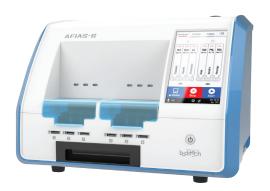

# **AFIAS-6**

### **FEATURES**

- Sample-to-Answer POCT system
- Easy to use without pipetting with proprietary C-tip
- Up to 6 different parallel tests
- · Reliable test results