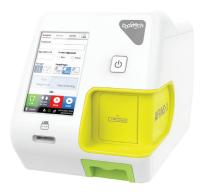

# **AFIAS-1**

### FEATURES

- Simple procedure with All-in-One cartridges
- Easy to use without pipetting with proprietary C-tip
- · Quick test results with reliability
- Small, compact, & light