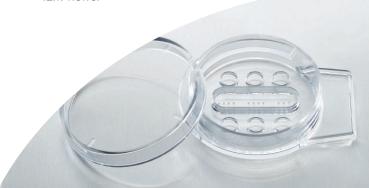

# **FEATURES**

- iEM900 is like a little apartment complex composed of six individual independently working mini-incubators
- Its six chambers have individual on/off control for their gas supply, which minimizes the gas consumption
- Each & individual chamber is equipped with heating elements on top as well as bottom of the chambers
- 7" touch screen offers exact display configuration for user's convenience
- A VOC Filter administration program isintegrated to automatically alert filter replacement
- Easy administration of log data is possible through a USB port
- Quality certified components with proven performance allow iEM900 to produce optimal culture environment
- iEM Vewer 24"/ 4K monitor software for viewing and analysis of embryos





















6X Chamber



i-Well dish