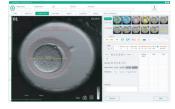

## iEM900™

is a time Lapse monitoring system which reduce disturbance problem and maintain the optimal condition for embryo culture. It is easy to observe and select embryo with real time images and ensure the embryo stress from observation is reduced.

## **FEATURES**

- iEM900 is like a little apartment complex composed of six individual independently working mini-incubators
- Its six chambers have individual on/off control for their gas supply, which minimizes the gas consumption
- Each & individual chamber is equipped with heating elements on top as well as bottom of the chambers
- 7" touch screen offers exact display configuration for user's convenience
- A VOC Filter administration program isintegrated to automatically alert filter replacement
- Easy administration of log data is possible through a USB port
- Quality certified components with proven performance allow iEM900 to produce optimal culture environment
- iEM Vewer 24"/ 4K monitor software for viewing and analysis of embryos