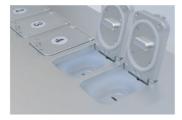

## **FEATURES**

- iEM900 is like a little apartment complex composed of six individual independently working mini-incubators
- Its six chambers have individual on/off control for their gas supply, which minimizes the gas consumption
- Each & individual chamber is equipped with heating elements on top as well as bottom of the chambers
- 7" touch screen offers exact display configuration for user's convenience
- A VOC Filter administration program isintegrated to automatically alert filter replacement
- Easy administration of log data is possible through a USB port
- Quality certified components with proven performance allow iEM900 to produce optimal culture environment
- iEM Vewer 24"/ 4K monitor software for viewing and analysis of embryos

6X Chamber

i-Well dish