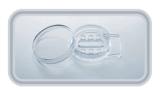

ring System** 

## **FEATURES**

- iEM900 is like a little apartment complex composed of six individual independently working mini-incubators
- Its six chambers have individual on/off control for their gas supply, which minimizes the gas consumption
- Each & individual chamber is equipped with heating elements on top as well as bottom of the chambers
- 7" touch screen offers exact display configuration for user's convenience
- A VOC Filter administration program isintegrated to automatically alert filter replacement
- Easy administration of log data is possible through a USB port
- Quality certified components with proven performance allow iEM900 to produce optimal culture environment
- iEM Vewer 24"/ 4K monitor software for viewing and analysis of embryos





















6X Chamber



i-Well dish