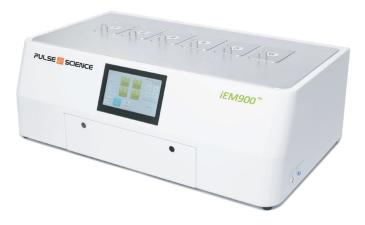

## iEM900™

is a time Lapse monitoring system which reduce disturbance problem and maintain the optimal condition for embryo culture. It is easy to observe and select embryo with real time images and ensure the embryo stress from observation is reduced.

**Time-Lapes Embryo Monitoring System** 

## **FEATURES**

- iEM900 is like a little apartment complex composed of six individual independently working mini-incubators
- Its six chambers have individual on/off control for their gas supply, which minimizes the gas consumption
- Each & individual chamber is equipped with heating elements on top as well as bottom of the chambers
- 7" touch screen offers exact display configuration for user's convenience
- A VOC Filter administration program isintegrated to automatically alert filter replacement
- Easy administration of log data is possible through a USB port
- Quality certified components with proven performance allow iEM900 to produce optimal culture environment
- iEM Vewer 24"/ 4K monitor software for viewing and analysis of embryos