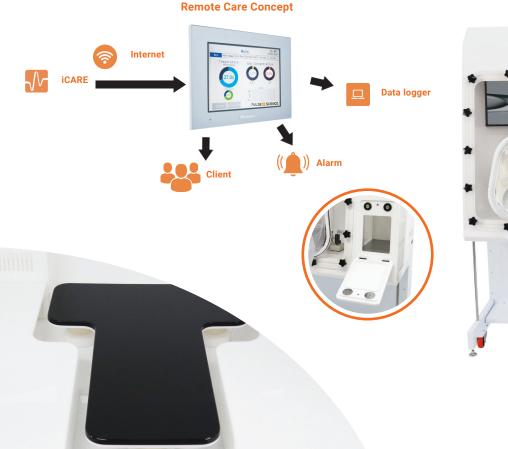

## FEATURES

- Ergonomic design
- Prepared for inverted microscope for performing ICSI, IMSI, biopsy
- Stable temperature for the entire chamber and hatch box, ambient +5°C to 45°C
- CO2 and O2 level is controlled with an integrated gas mixing system to your preferred level, range 0-10% for CO2, 2-20% for O2
- Hatch box: Mechanical interlock is preventing both doors from being opened at the same time
- Integrated with Anti-Vibration plate
- Touch screen to control and display an overview of all functions
- Alarm system and Data logging
- Remote care concept for check up and maintenance