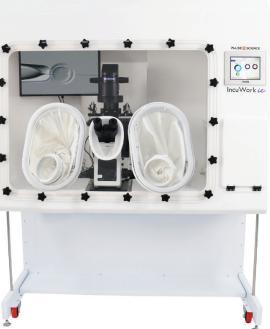

## IncuWork ic

Ergonomic design Stable O2, CO2, temperature and humidity

is an IVF Working chamber, totally closed embryo culture system, which substantially enhances the working environment for IVF procedures- ICSI, IMSI, biopsy.

The IncuWork ic is designed for efficiency and comfort allowing embryologists to reduce stress and fatigue.

This product can improve embryo implantation rate, clinical pregnancy rate, egg quality and reduce embryo stress.

## FEATURES

- Ergonomic design
- Prepared for inverted microscope for performing ICSI, IMSI, biopsy
- Stable temperature for the entire chamber and hatch box, ambient +5°C to 45°C
- CO2 and O2 level is controlled with an integrated gas mixing system to your preferred level, range 0-10% for CO2, 2-20% for O2
- Hatch box: Mechanical interlock is preventing both doors from being opened at the same time
- Integrated with Anti-Vibration plate
- Touch screen to control and display an overview of all functions
- Alarm system and Data logging
- Remote care concept for check up and maintenance