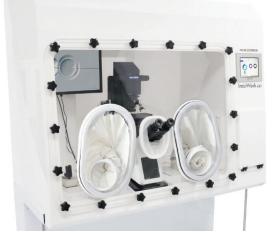

## IncuWork ic

Ergonomic design Stable O2, CO2, temperature and humidity

is an IVF Working chamber, totally closed embryo culture system, which substantially enhances the working environment for IVF procedures- ICSI, IMSI, biopsy.

The IncuWork ic is designed for efficiency and comfort allowing embryologists to reduce stress and fatigue.

This product can improve embryo implantation rate, clinical pregnancy rate, egg quality and reduce embryo stress.

## FEATURES

- Ergonomic design
- Prepared for inverted microscope for performing ICSI, IMSI, biopsy
- Stable temperature for the entire chamber and hatch box, ambient +5°C to 45°C
- CO2 and O2 level is controlled with an integrated gas mixing system to your preferred level, range 0-10% for CO2, 2-20% for O2
- Hatch box: Mechanical interlock is preventing both doors from being opened at the same time
- Integrated with Anti-Vibration plate
- Touch screen to control and display an overview of all functions
- Alarm system and Data logging
- Remote care concept for check up and maintenance