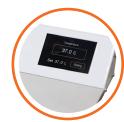

### **FEATURES**

- Digital display with excellent temperature stability of +/-0.2°C at 37°C
- Temperature control range is 5°C above ambient to +45°C
  A chemical resistant and easy to clean,

hardened double-anodized surface

### **FEATURES**

- Digital read out of temperature
- · Control panel for setting
- Temperature accuracy +/-0.2°C at 37°C