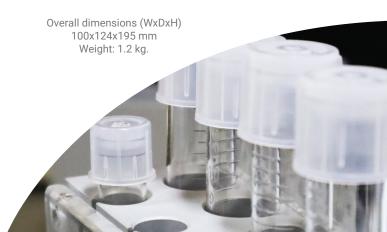

# T14 TestTube Warmer

fits 14 test tubes of 14 ml and 5 ml. The Transparent Sides of the test tube wamer are removable for easy cleaning.