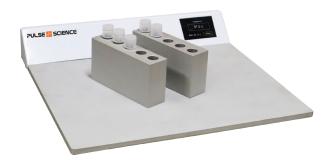

# P50 Plate Warmer

is designed for heating all sample tubes requiring a stable heated environment. Digital display with Ergonomic design, low power consumption, and fast temperature recovery for use in IVF, IUI, pharmacy, biotechnology labs, etc.

### **Extra Heated Workspaces**

Overall dimensions (WxDxH) 425x386x62 mm Warmed surface area (WxD) 420x320 mm Weight: 5 kg.

# T14 TestTube Warmer

fits 14 test tubes of 14 ml and 5 ml. The Transparent Sides of the test tube wamer are removable for easy cleaning.