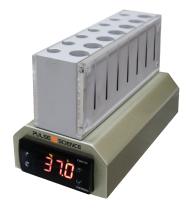

# T14 TestTube Warmer

fits 14 test tubes of 14 ml and 5 ml. The Transparent Sides of the test tube wamer are removable for easy cleaning.

### **FEATURES**

- Digital read out of temperature
- · Control panel for setting
- Temperature accuracy +/-0.2°C at 37°C