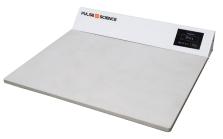

# P50 Plate Warmer

is designed for heating all sample tubes requiring a stable heated environment. Digital display with Ergonomic design, low power consumption, and fast temperature recovery for use in IVF, IUI, pharmacy, biotechnology labs, etc.

### **Extra Heated Workspaces**

Overall dimensions (WxDxH) 425x386x62 mm Warmed surface area (WxD) 420x320 mm Weight: 5 kg.