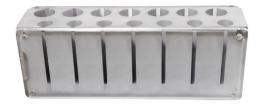

# T14 TestTube Warmer

fits 14 test tubes of 14 ml and 5 ml. The Transparent Sides of the test tube wamer are removable for easy cleaning.

## High in performance and durability

Scratch resistant aluminum block