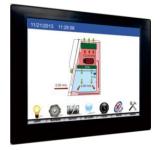

## **FEATURES**

- Table top is made of stainless steel integrated with 2-sides heating areas to give an optimal working condition
- High resolution touch-screen display
- Mounting assembly for most stereo microscopes integrated with large strengthend heated glass
- Multiple protection design increases security level significantly
- Innovative surrounded air intake grill design
- ECM brushless DC motor with good energy efficiency
- Supply/Exhaust HEPA filter 99.99%
  efficiency @ 0.3 micron (Class H14)
- 254 nm UV lamp with 6mm anti-ultraviolet tempered glass
- 1,000 Lux fluorescent lamp
- · Ergonomic 10 degree angle

LARGE STRENGTHEND HEATED GLASS

**TOUCH-SCREEN DISPLAY**