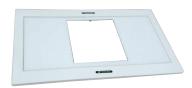

n.

It is prepared for a stereo microscope for observation under a cabinet. It comes with built-in heated stage under the microscope to provide optimal working condition.



## **FEATURES**

- Table top is made of stainless steel integrated with 2-sides heating areas to give an optimal working condition
- High resolution touch-screen display
- Mounting assembly for most stereo microscopes integrated with large strengthend heated glass
- Multiple protection design increases security level significantly
- Innovative surrounded air intake grill design
- ECM brushless DC motor with good energy efficiency
- Supply/Exhaust HEPA filter 99.99%
  efficiency @ 0.3 micron (Class H14)
- 254 nm UV lamp with 6mm anti-ultraviolet tempered glass
- 1,000 Lux fluorescent lamp
- · Ergonomic 10 degree angle



LARGE STRENGTHEND HEATED GLASS



**TOUCH-SCREEN DISPLAY**