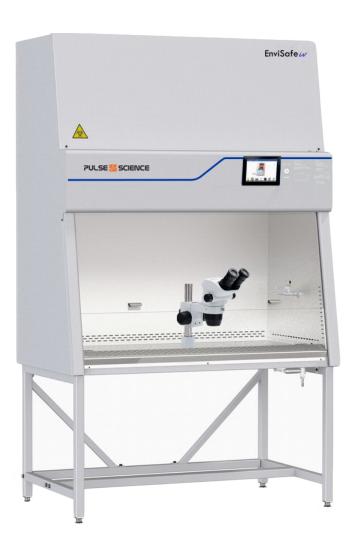

## EnviSafe iv

designed for optimal user and sample protection.

It is prepared for a stereo microscope for observation under a cabinet. It comes with built-in heated stage under the microscope to provide optimal working condition.

## **FEATURES**

- Table top is made of stainless steel integrated with 2-sides heating areas to give an optimal working condition
- High resolution touch-screen display
- Mounting assembly for most stereo microscopes integrated with large strengthend heated glass
- Multiple protection design increases security level significantly
- Innovative surrounded air intake grill design
- ECM brushless DC motor with good energy efficiency
- Supply/Exhaust HEPA filter 99.99%
  efficiency @ 0.3 micron (Class H14)
- 254 nm UV lamp with 6mm anti-ultraviolet tempered glass
- 1,000 Lux fluorescent lamp
- · Ergonomic 10 degree angle

LARGE STRENGTHEND HEATED GLASS

**TOUCH-SCREEN DISPLAY**