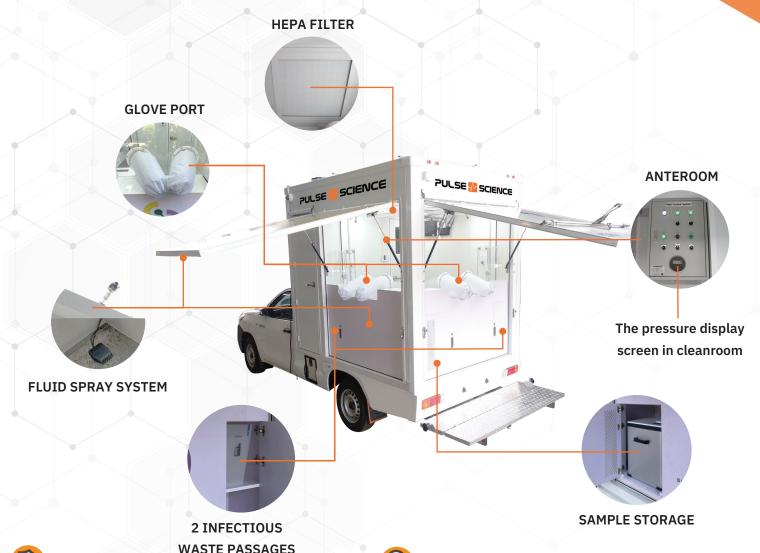

## BIOSAFTEY MOBILE UNIT BMU-2STATION

- ✓ Positive pressure clean room control the pressure inside the chamber is always positive
- The air will flow from the top of booth and go through HEPA (H 13) filter to provide clean air environment inside

- ✓ Sample collection operations designed for operators to collect samples by inserting hands through rubber gloves
- ✓ Room disinfection system with ozone sterilizer

#### Secure

- ✓ A sample storage cabinet that maintains the temperature to the standards CDC
- CCTV system to check the surrounding situation while working
- Communicate with service recipients through the broadcasting system