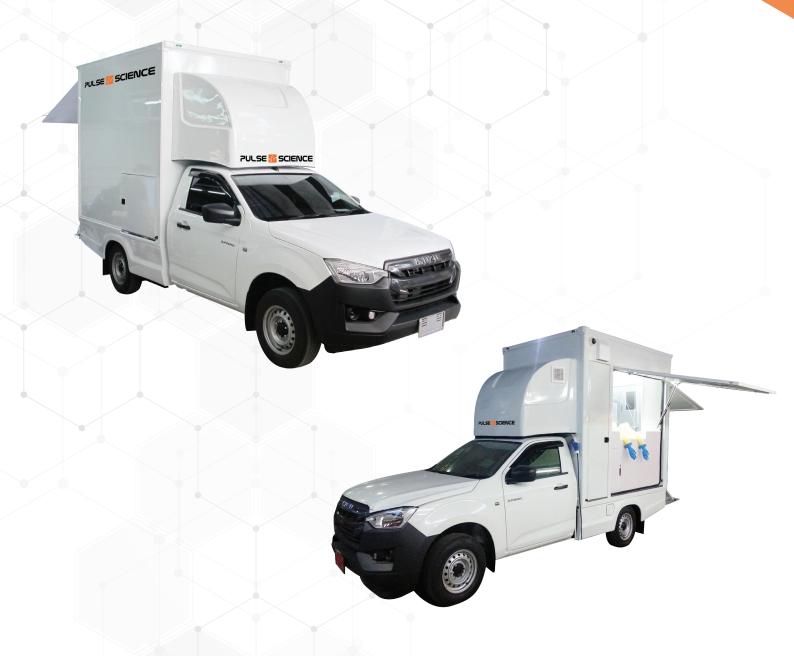

# BIOSAFETY MOBILE UNIT

The laboratory is a positive-pressure cleanroom system, with the operating room system protecting the operator and a design for storage examined until transferred to the laboratory.

Overcome restrictions on field visits

Quickly and safely Convenient for both service providers and recipients