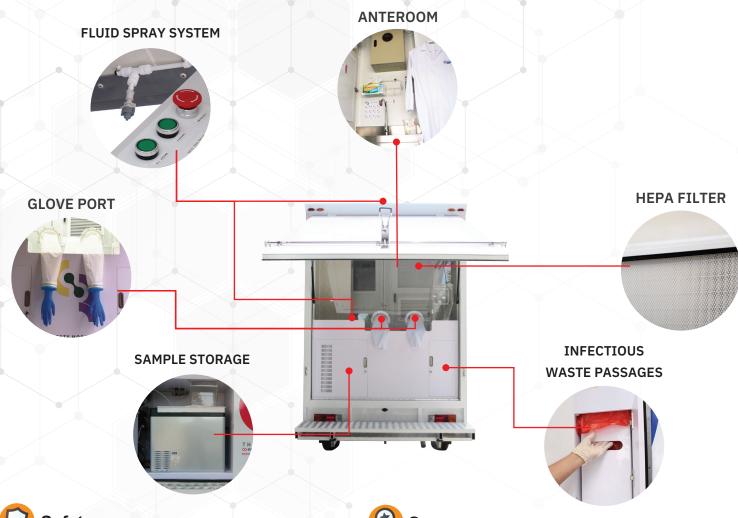

# BIOSAFTEY MOBILE UNIT BMU-1STATION

- ✓ Positive pressure clean room control the pressure inside the chamber is always positive
- The air will flow from the top of booth and go through HEPA (H 13) filter to provide clean air environment inside

- ✓ Sample collection operations designed for operators to collect samples by inserting hands through rubber gloves
- ✓ Room disinfection system with ozone sterilizer

## Secure Secure

- ✓ A sample storage cabinet that maintains the temperature to the standards CDC
- CCTV system to check the surrounding situation while working
- Communicate with service recipients through the broadcasting system