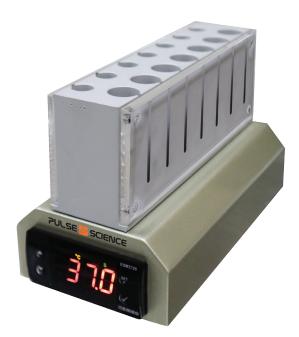

## **Extra** Heated Workspaces

The Plate Warmer is designed for heating all sample tubes and petri dishes, requiring a stable heated environment. Digital display with excellent temperature stability of +/-0.2°C at 37°C. Temperature control range is 5°C above ambient to +50°C. Ergonomic design, low power consumption, and fast temperature recovery for use in IVF, IUI, pharmacy, biotechnology labs, etc.

## **High** in performance and durability

Scratch resistant aluminum block