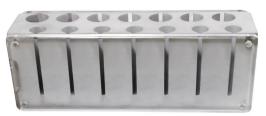

## TestTube Warmer

The Test Tube Warmer fits 14 test tubes of 14 ml and 5 ml. The Transparent Sides of the test tube wamer are removable for easy cleaning.

PULSE 🌃 SCIENCE